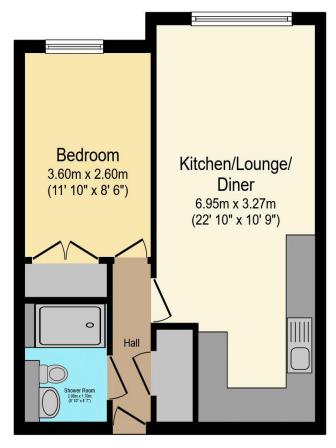

## Visit us at retirementhomesearch.co.uk

Total floor area 40.2 m² (432 sq.ft.) approx

This floor plan is for illustrative purposes only. It is not drawn to scale. Any measurements, floor areas (including any total floor area), openings and orientation are approximate. No details are guaranteed, they cannot be relied upon for any purpose and they do not form part of any agreement. No liability is taken for any error, omission or misstatement. A party must rely upon its own inspection(s). Powered by www.focalagent.com